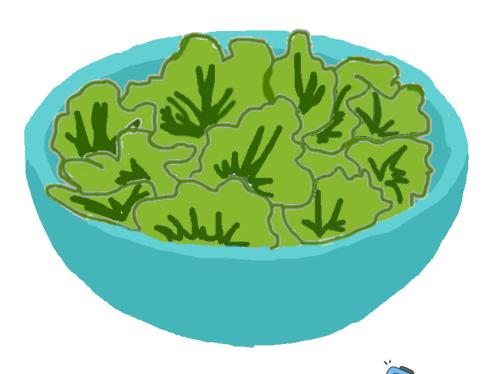

## Build Your Bowl

Leafy greens make a great base for a healthy, delicious meal! You can add your favorite fruits, veggies, and nuts to create a rainbow of color. On the bowl of lettuce below, draw your favorite toppings to build a colorful dish. See the example toppings for ideas!