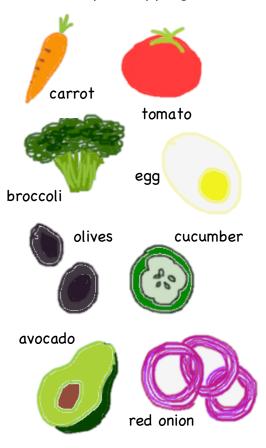

## Build Your Bowl

Leafy greens make a great base for a healthy, delicious meal! You can add your favorite fruits, veggies, and nuts to create a rainbow of color. On the bowl of lettuce below, draw your favorite toppings to build a colorful dish. See the example toppings for ideas!

## **Example Toppings**







## Social Media Spotlight

What are your favorite salad toppings? Share them with us or a picture of your salad art @carolinahungerinitiative on Facebook and Instagram and @carolina\_hunger on Twitter using #NCHarvestOfTheMonth

Camera designed by Freepik at Freepik.com

This material was funded by USDA's Supplemental Nutrition Assistance program - SNAP. This institution is an equal opportunity provider.